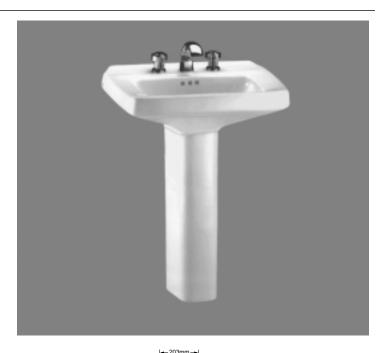

### **LEXINGTON PEDESTAL SINK**

- Vitreous china
- Rear overflow
- Supplied with mounting kit
- Faucet ledge.

Shown with 8871.902 Amarilis faucet with Lexington handles (not included)

| <b>0178.514</b> Fauc | et holes | on 8" | (203mm) | centers |
|----------------------|----------|-------|---------|---------|
| (Illustrated)        |          |       |         |         |

**0179.515** Faucet holes on 4" (102mm) centers

**0178.536** Center Hole only

### **Nominal Dimensions:**

24-1/4" x 18-1/4" x 33" (616 x 464 x 838mm)

### Bowl sizes:

17-1/2" (445mm) wide, 17-1/2" (276mm) front to back, 5-5/8" (143mm) deep