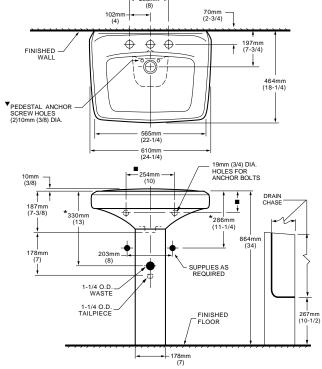

#### NOTES

- \* DIMENSIONS SHOWN FOR LOCATION OF SUPPLIES AND "P" TRAP ARE SUGGESTED.
- ▼ PEDESTAL ANCHORING SCREWS NOT INCLUDED.
  SUITABLE FOR REINFORCEMENT ONLY. ACTUAL DIMENSIONS MUST BE TAKE FROM FIXTURE.

INSTALLATION INSTRUCTIONS SUPPLIED WITH LAVATORY.

FITTINGS NOT INCLUDED AND MUST BE ORDERED SEPARATELY.

PROVIDE SUITABLE REINFORCEMENT FOR ALL WALL SUPPORTS.

IMPORTANT: Dimensions of fixtures are nominal and may vary within the range of tolerances established by ANSI Standard A112.19.2.